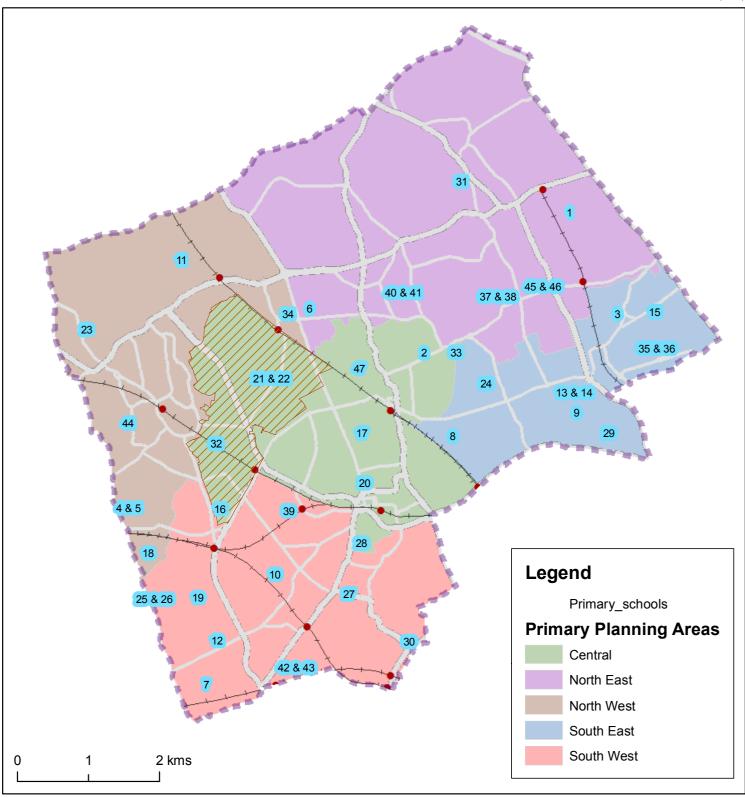

# **Harrow Primary Schools and Primary Planning Areas**

- Aylward Primary School
- Belmont School
- Camrose Primary School with Nursery Cannon Lane First School (4-7 years)
- Cannon Lane Junior School Cedars Manor School
- Earlsmead Primary School
- Elmorove Primary and Nursery
- Glebe Primary School 10 Grange Primary School
- Grimsdyke School
- 11 Grimsdyke School12 Heathland School

- 13 Kenmore Park Infant and Nursery School
- Kenmore Park Junior School
- 15 Krishna-Avanti Primary School16 Longfield Primary School
- Marlborough Primary School Moriah Jewish Day School
- 19 Newton Farm Nursery Infant and Junior School20 Norbury School
- Pinner Park Infant and Nursery School
- Pinner Park Junior School
- 23 Pinner Wood School
  24 Priestmead Primary School and Nursery

- 25 Roxbourne Infant School
- 26 Roxbourne Junior School
- 27 Roxeth Primary School28 St.Anselm's Catholic Primary School
- 29 St.Bernadette's Catholic Primary School30 St.George's Primary Catholic School Harrow
- 31 St.John's Church of England School32 St.John Fisher Catholic Primary School
- St. Joseph's Catholic Primary School
- 34 St. Teresa's Catholic Primary School and Nursery Stag Lane Infant and Nursery School
- 36 Stag Lane Junior School

- Stanburn First School 4-7 years
- Stanburn Junior School
- Vaughan Primary School Weald Infant and Nursery School
- Weald Junior School Welldon Park Infant and Nursery School
- Welldon Park Junior School West Lodge Primary School
- Whitchurch First School and Nursery Whitchurch Junior School
- Whitefriars Community School